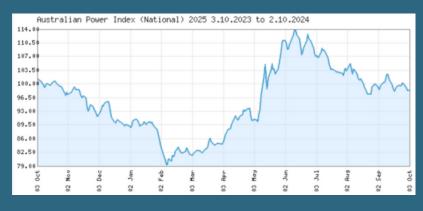

ASI corporate members can access an exclusive partner offer that can see you install solar for only a \$1,000 deposit

- 1. Exclusive ASI member offer for qualifying businesses.
- 2. Secure solar installation with just a **\$1,000 deposit** (vs. 10% of total cost).
- 3. Energy prices are soaring in 2024 and projected to rise further.
- 4. Government incentives decrease by the end of 2024.

Act before 20th December 2024 to lock in savings and protect future energy costs.



## OCTOBER 2023 - OCTOBER 2024

## **Benefits of engaging Choice Energy:**

- Work with an ASI trusted supporter to save simply and easily
- Access saving opportunities as and when the market is favourable
- Shield yourself from overcharges through bill validation services
- Offset the rising cost of grid energy by generating your own solar power
- Join more than 12,000 business who are being guided by Choice Energy through the volatile market, including many in the manufacturing industry.



Visit Choice Energy online at <u>www.choiceenergy.com.au</u> or contact Alex Townsend on 0435 080 646 or alex.townsend@choiceenergy.com.au.